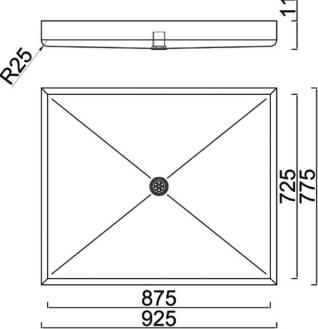

## **DIMENSIONS**

925 x 775 x 112mm

CODE: SF3

E&OE – it is recommended all measurements are taken directly from the product. Specification subject to change without notice, always consult the literature supplied with the product. Coloured images are indicative only.